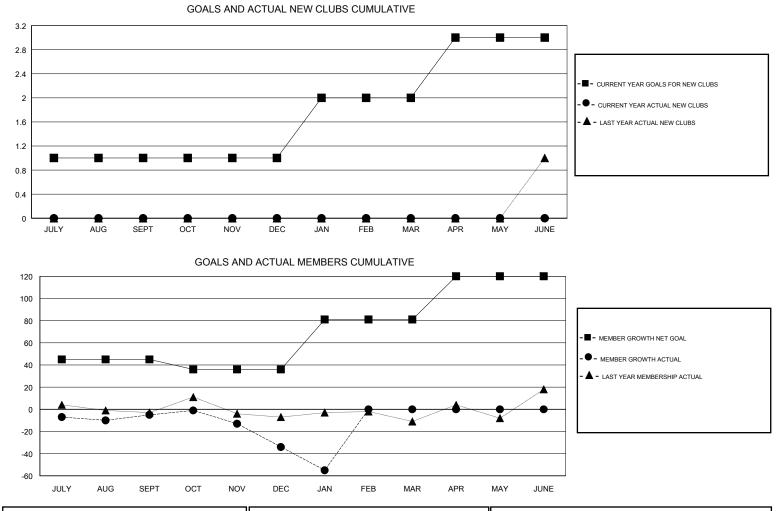

## LOCATION PRINCE EDWARD ISLAND

GMT CA

|                       | Club          | s         |               | Members               |                           |                         |                                                    |  |
|-----------------------|---------------|-----------|---------------|-----------------------|---------------------------|-------------------------|----------------------------------------------------|--|
| RESULTS FOR 2017-2018 |               |           |               | RESULTS FOR 2017-2018 |                           |                         |                                                    |  |
| QUARTER               | NEW CLUB GOAL | NEW CLUBS | DROPPED CLUBS | QUARTER               | MEMBER GROWTH NET<br>GOAL | MEMBER GROWTH<br>ACTUAL | DROPPED<br>MEMBERS ACTUAL<br>(including transfers) |  |
| JULY/AUG/SEPT         | 1             | 0         | 0             | JULY/AUG/SEPT         | 45                        | 27                      | 30                                                 |  |
| OCT/NOV/DEC           | 0             | 0         | 1             | OCT/NOV/DEC           | -9                        | 44                      | 68                                                 |  |
| JAN/FEB/MAR           | 1             | 0         | 1             | JAN/FEB/MAR           | 45                        | 13                      | 34                                                 |  |
| APR/MAY/JUNE          | 1             | 0         | 0             | APR/MAY/JUNE          | 39                        | 0                       | 0                                                  |  |